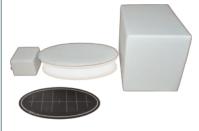

### **OSFLOW® Equipment-Set**

Set includes: Art.-Nr. 05, 06, 07 and 08.

**Art.-Nr. 11** – Head-cube, leg-cube and upholstery are available in white and grey. Please indicate the required color.

The **rental price** for equipment is 50% of the purchase price. Renting is only possible once. 100% of the rental price (excluding shipping) is deducted from the purchase.