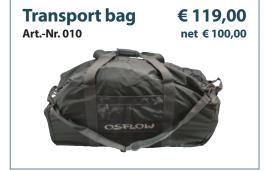

**Travel-OSFLOW**® (incl. handle, anti-slip mat & instruction) **Art.-Nr. 02** + shipping Please specify whether a switch for the north / south hemisphere ( $+ \in 150.00$ ) is required.

The **rental price** is € 270,00 € for 4 Weeks + shipping.